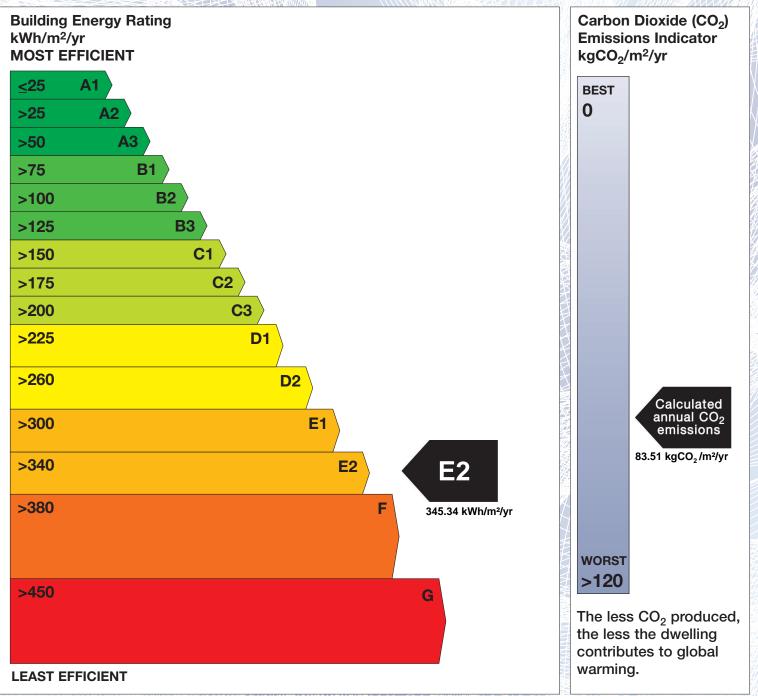

## **Building Energy Rating (BER)**

| BER for the building detailed below is: |                                           | E2       |
|-----------------------------------------|-------------------------------------------|----------|
| Address                                 | KNOCKEYLAN<br>LEAMYBRIEN<br>CO. WATERFORD |          |
| Eircode                                 | X42YY88                                   |          |
| BER Number                              | 118291921                                 |          |
| Date of Issue                           | 26/03/2025                                |          |
| Valid Until                             | 26/03/2035                                |          |
| Assessor Number                         | 101285                                    |          |
| Assessor Company No                     | 101285                                    | 1411.000 |

The Building Energy Rating (BER) is an indication of the energy performance of this dwelling. It covers energy use for space heating, water heating, ventilation and lighting, calculated on the basis of standard occupancy. It is expressed as primary energy use per unit floor area per year (kWh/m<sup>2</sup>/yr).

'A' rated properties are the most energy efficient and will tend to have the lowest energy bills.

**IMPORTANT:** This BER is calculated on the basis of data provided to and by the BER Assessor, and using the version of the assessment software quoted below. A future BER assigned to this dwelling may be different, as a result of changes to the dwelling or to the assessment software.